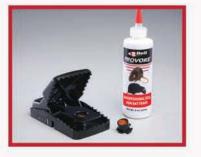

# TRAPPER® T-REX® AND MINI-REX®

## SUPERIOR DESIGN, SUPERIOR RESULTS

### **PRODUCT FEATURES:**

- Superior Capture Rates
  - Aggressive, interlocking teeth for unmatched holding power
  - Perfect combination of trigger sensitivity and trap velocity
  - Extensive field and laboratory testing
- Easier & More Convenient To Use
  - Trapper Mini-Rex for mice sets quickly using one hand in one easy motion – same motion provides "no touch" release of dead rodent
  - Trapper T-Rex can be quickly and easily set by hand or foot
  - Removable bait cup allows trap to be fully serviced without being set... greatly enhancing safety and ease of use