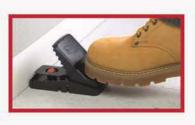

### **PRODUCT FEATURES:**

- Superior Capture Rates
  - Aggressive, interlocking teeth for unmatched holding power
  - Perfect combination of trigger sensitivity and trap velocity
  - Extensive field and laboratory testing
- Easier & More Convenient To Use
  - Trapper Mini-Rex for mice sets quickly using one hand in one easy motion – same motion provides "no touch" release of dead rodent
  - Trapper T-Rex can be quickly and easily set by hand or foot
  - Removable bait cup allows trap to be fully serviced without being set... greatly enhancing safety and ease of use