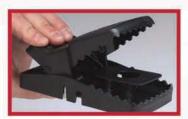

### **PRODUCT FEATURES:**

- Superior Capture Rates
  - Aggressive, interlocking teeth for unmatched holding power
  - Perfect combination of trigger sensitivity and trap velocity
  - Extensive field and laboratory testing
- Easier & More Convenient To Use
  - Trapper Mini-Rex for mice sets quickly using one hand in one easy motion – same motion provides "no touch" release of dead rodent
  - Trapper T-Rex can be quickly and easily set by hand or foot
  - Removable bait cup allows trap to be fully serviced without being set... greatly enhancing safety and ease of use