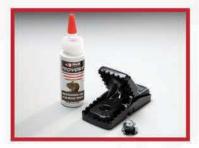

# PROFESSIONAL GEL FOR RAT AND MOUSE TRAPS

### **IRRESISTIBLE TO RATS AND MICE**

Bell

ROFESSIONAL GE FOR RAT TRAPS

### **PRODUCT FEATURES:**

- Highly Effective
  - For Rats:
  - A food-based matrix targeted specifically to rats
  - Contains a unique blend of scents that Norway and roof rats find enticing

For Mice:

- A food-based matrix targeted specifically to the feeding preferences of mice
- Uses multiple food ingredients since mice are more enticed by taste and are "finicky" eaters
- ▶ Easy-To-Use
  - Spend less time baiting traps
  - Simple, no-drip squeeze bottle applicator
  - Long nozzle fits where you need to bait
- ▶ Safe
  - Completely non-toxic
  - Hypoallergenic (can be used in sensitive accounts where food allergies are a concern)
  - Will not stain clothing or fabrics