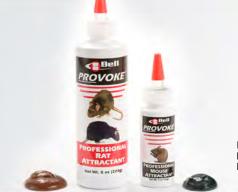

### **PROVOKE**<sup>®</sup>

#### **RAT & MOUSE ATTRACTANT**

- Specially formulated attractant for rats and mice
- Improves capture rate with any trap
- Non-toxic and hypoallergenic
  - Won't stain clothing or fabrics

PACKAGING: Mouse: (2oz. bottle) 9 per case Rat: (8oz. bottle) 9 per case

CODE PR2092 PR8098

**DIMENSIONS** (in) N/A x 1 5/16 x 5 N/A x 1 7/8 x 7