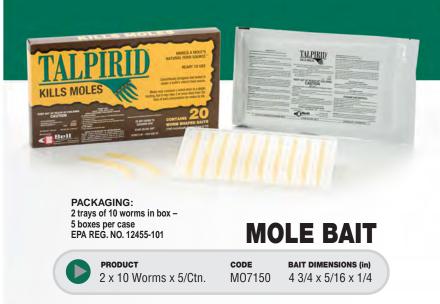

#### TALPIRID MOLE BAIT AND MOLE TRAP

TALPIRID Mole Bait is a one-of-a-kind product that was developed after years of groundbreaking research. It is the first mole bait of its type designed, developed and scientifically proven to kill moles.

#### Earthworm-Shaped Mole Bait

- The first mole bait of its type scientifically proven in laboratory and field studies to kill moles
- One worm contains a lethal dose of Bromethalin for moles
- ► Mimics a mole's natural food source the earthworm