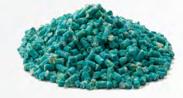

#### PELLETS

PACKAGING: 25 lb. plastic pail -EPA REG. NO. 12455-69 174 x 1.5 oz. place pacs -EPA REG. NO. 12455-76 291 x 25 g. place pacs – EPA REG. NO. 12455-86

PRODUCT 25 lb. Plastic Pail 174 x 1.5 oz. Ctn.

CODE CP4082 CP1715 CP2925 291 x 25 gm. Ctn.

PLACE PAC DIMENSIONS (in) N/A 47/8 x 3 x 5/8 4 7/8 x 2 3/16 x 5/8

PACKAGING: 25 lb. plastic pail EPA REG. NO. 12455-36 174 x 1.5 oz. place pacs EPA REG. NO. 12455-75