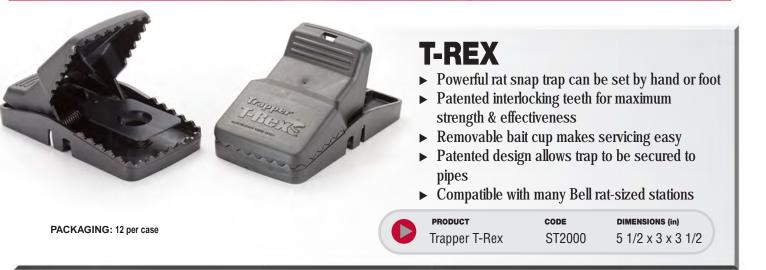

# <section-header><section-header><list-item><list-item><list-item>

PACKAGING: 12 per case