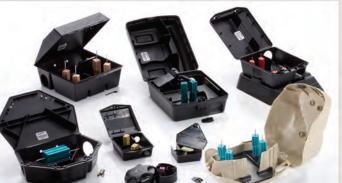

#### **PROTECTA TAMPER-RESISTANT BAIT STATIONS**

From the toughest to most discreet baiting requirements, Bell offers PMPs a choice of versatile tamper-resistant bait stations and anchoring systems to fit any situation.

#### **TABLE OF CONTENTS**

- 2-3 Reference Guide to Bell Rodenticide Baits
- 4-5 Reference Guide to Bell Stations, Traps and Accessories

#### **STATIONS**

- **13** EVO Express
- 13 EVO Ambush
- **13** EVO Circuit
- **14** LP
- 14 SIDEKICK
- 14 LOAD-N-LOCK
- **15** PROTECTA
- 15 LANDSCAPE
- 15 SIDEWINDER
- 16 MOUSE
- **16** KEYLESS
- **16** RTU