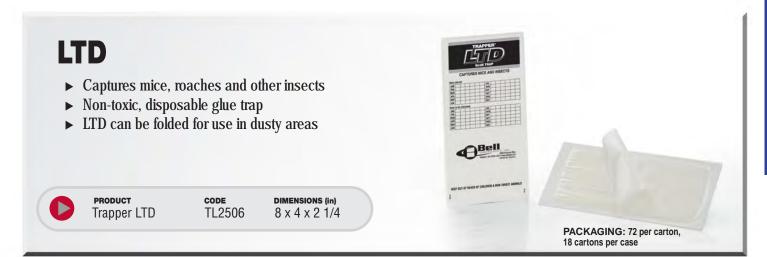

| PRODUCT                                                         | PURPOSE                                                                | FEATURES                                                                                                                                               |
|-----------------------------------------------------------------|------------------------------------------------------------------------|--------------------------------------------------------------------------------------------------------------------------------------------------------|
| PROVOKE                                                         | Attractants specifically formulated for rats and mice.                 | <ul> <li>Works with any trap</li> <li>Non-toxic and hypoallergen</li> <li>Won't stain clothing or fabri</li> </ul>                                     |
| TRAPPER' GLUE BOARDS                                            | Captures rats and mice,<br>available in two sizes,<br>non-poisonous.   | <ul> <li>Low profile tray contains<br/>soft yet tenacious glue</li> <li>Protective Tunnel available</li> </ul>                                         |
| TRAPPER' PEST MONITOR                                           | 2-piece pest monitor<br>designed for mice<br>and insects.              | <ul> <li>Holds a TRAPPER MC<br/>glue trap for easy monitorin<br/>of mice or insects</li> <li>Discrete</li> </ul>                                       |
| TRAPPER' MAX                                                    | Scented glue trap that<br>captures mice, roaches<br>and other insects. | <ul> <li>Non-toxic, disposable<br/>glue trap</li> <li>Powerful adhesive<br/>coated on cardboard</li> </ul>                                             |
| TRAPPER' MAX FREE                                               | Non-scented, hypoallergenic<br>glue trap for sensitive<br>accounts.    | <ul> <li>Non-toxic, disposable<br/>glue trap</li> <li>Powerful adhesive<br/>coated on cardboard</li> </ul>                                             |
| TRAPPER° LTD                                                    | Captures mice, roaches and other insects.                              | <ul> <li>Non-toxic, disposable<br/>glue trap</li> <li>Can be used flat or folded<br/>for protection</li> </ul>                                         |
| TRAPPER' TRAPPER' TRAPPER'<br>TRAPPER'<br>MONITOR & INSECT TRAP | Captures and monitors roaches and other insects.                       | <ul> <li>Can be used as a single tra<br/>or broken into three traps</li> <li>Non-toxic</li> <li>Available with roach<br/>attractant tablets</li> </ul> |