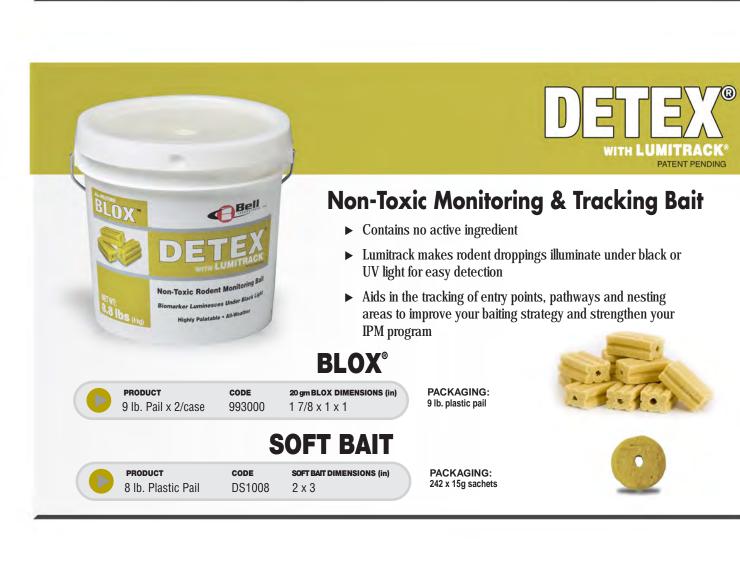

#### Identify, Track & Eliminate Rodents

- ► Contains the single-feeding anticoagulant Bromadiolone
- Lumitrack makes rodent droppings illuminate under black or UV light for easy detection
- Aids in the tracking of entry points, pathways and nesting areas to improve your baiting strategy and strengthen your IPM program while controlling the rodent population in the process

PRODUCT 4 lb. Pail x 4/case 18 lb. Plastic Pail

BIOT

x 4/case CL4040 stic Pail CL1018

CODE

Bell

KILLS RATS & MICH

CAUTION

1 oz. Blox DIMENSION (in) 1 3/4 x 1 x 1 1 3/4 x 1 x 1

**BLOX**<sup>®</sup>

PACKAGING: 4 lb. & 18 lb. plastic pails – EPA REG. NO. 12455-133