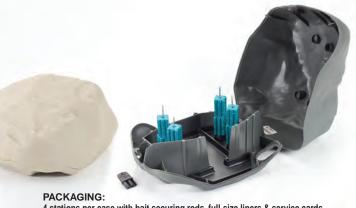

# **PROTECTA®**

#### PROTECTA

- ▶ The 'Original' tamper-resistant bait station
- ► Made of heavy-duty molded plastic
- Horizontal and vertical bait securing rods included

**рворист** Protecta Black Protecta Gray соре PS2540 PS2550 DIMENSIONS (in) 11 x 11 1/2 x 6 11 x 11 1/2 x 6

PACKAGING: 6 stations per case with bait securing rods, insert trays & service record cards Available in black and gray