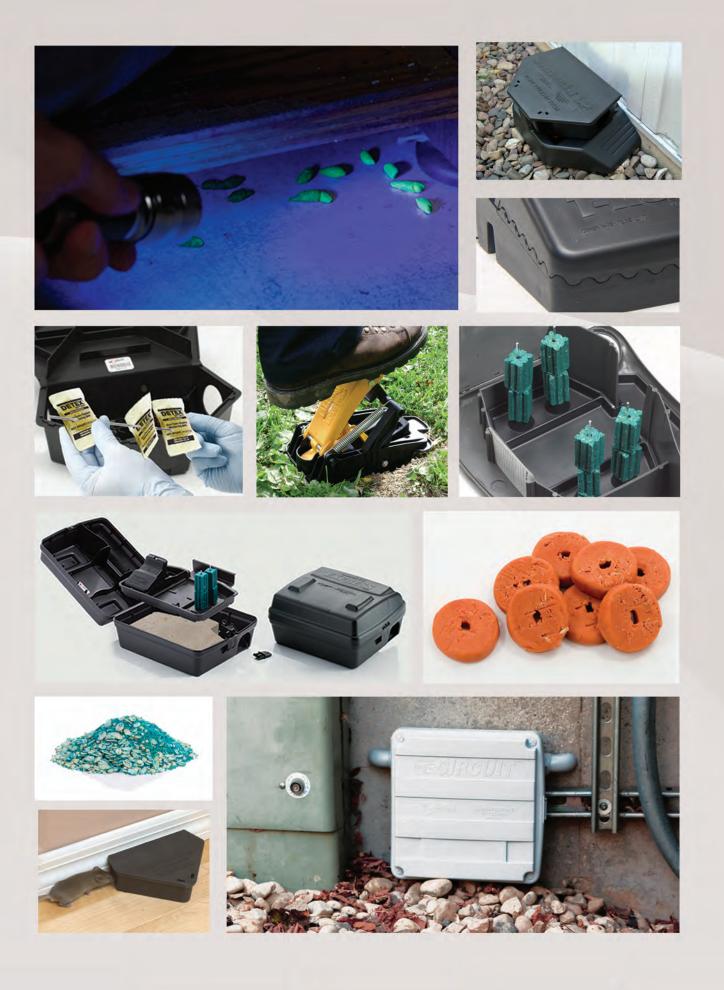

# **PROTECTA® EVO®**

#### **EXPRESS**

- Weighted station with removable tray for easy cleaning
- ► Single locking mechanism for quick servicing
- Ramped entry keeps kids and non-target animals from reaching bait/traps
- Can hold 2 T-Rex rat traps, 2 Mini-Rex mouse traps or 4 vertical bait rods
- ▶ Dog & child tamper-resistant

#### **AMBUSH**

- Single locking mechanism for quick servicing
- Removable tray for easy cleaning
- ► Low-profile but accommodates TRAPPER T-Rex Rat Trap
- ► Compatible with Sidekick Load-N-Lock system
- Dog & child tamper-resistant

#### CIRCUIT

- Built-in disguise includes connectors to make station simulate an electrical box; great for sensitive accounts
- Can be used horizontally or vertically
- ► Single locking mechanism for quick servicing
- Removable tray for easy cleaning
- Dog & child tamper-resistant

# **PROTECTA®**

#### PROTECTA

- ▶ The 'Original' tamper-resistant bait station
- ► Made of heavy-duty molded plastic
- Horizontal and vertical bait securing rods included

**рворист** Protecta Black Protecta Gray соре PS2540 PS2550 DIMENSIONS (in) 11 x 11 1/2 x 6 11 x 11 1/2 x 6

## **PROTECTA®**

#### MOUSE

- ► Can be used as a monitor, trap and bait station
- Studs on the floor provide two positioning options for the TRAPPER Mini-Rex
- ► Side-opening design makes servicing the station easy

CODE

#### **KEYLESS**

- ► Keyless station locks with a quick twist of the lid
- ► Innovative circular design incorporates three separate entry points for mice
- ► Station allows for three mice to feed simultaneously