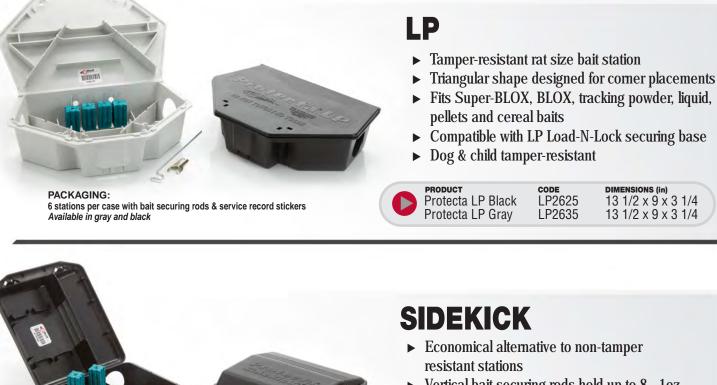

# **PROTECTA®**

- ► Vertical bait securing rods hold up to 8 1oz **Bell BLOX securely**
- ► Holds TRAPPER T-Rex rat snap trap
- ► Compatible with Sidekick Load-N-Lock securing base

PRODUCT CODE **DIMENSIONS** (in) Protecta Sidekick SK4500 9 3/4 x 8 1/2 x 4 1/2

#### **LOAD-N-LOCK**

- ► Anchoring system for LP and Sidekick
- Holds two standard concrete bricks for necessary weight
- Locking mechanism is only accessible from inside bait station

|   | PRODUCT                                                            | CODE           | DIMENSIONS (in)                                  |
|---|--------------------------------------------------------------------|----------------|--------------------------------------------------|
|   | Protecta LNL LP                                                    | LL2625         | 18 x 9 3/4 x 5 1/4                               |
| D | Protecta LNL Sidekick<br>Protecta LNL Sidekick<br>System w/ Bricks | LL4500<br>2941 | 14 1/2 x 9 3/4 x 4 5/8<br>14 1/2 x 9 3/4 x 7 1/4 |

PACKAGING: 6 stations per case with bait securing rods & service cards

#### PACKAGING:

6 bases per case for both LP and Sidekick versions. Bricks sold separately. 2 systems per case. (System = 1 bait station, 1 LNL base, 2 bricks)