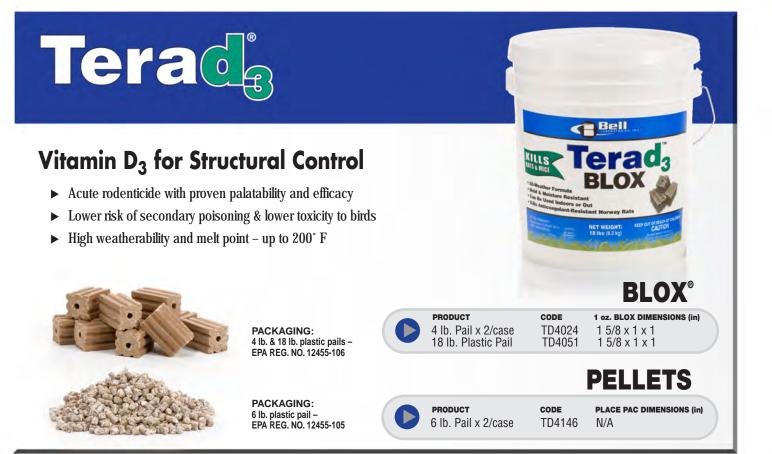

#### **ENVIRONMENTAL STEWARDSHIP**

Bell continues to work with conservation groups and government agencies around the world to rid ecosystems of invasive species and restore the balance of nature.

PACKAGING: 4 lb. & 18 lb. plastic pails -EPA REG. NO. 12455-79

PRODUCT 4 lb. Pail x 4/case 18 lb. Plastic Pail

SI NY

**BLOX**<sup>®</sup> 1 oz. BLOX DIMENSIONS (in) 1 3/4 x 1 x 1 13/4 x 1 x 1

Bell

KILLS RATS & MI

CODE

CODE

CB4047

CB4051

CAUTION

PACKAGING: 40 per case -EPA REG. NO. 12455-82

#### **SUPER BLOX®**

PRODUCT 40 x 8 oz. Ctn. CB4040

8 oz. BLOX DIMENSIONS (in) 3 3/4 x 1 7/8 x 1 7/8

#### PELLETS

PACKAGING: 25 lb. plastic pail -EPA REG. NO. 12455-69 174 x 1.5 oz. place pacs -EPA REG. NO. 12455-76 291 x 25 g. place pacs – EPA REG. NO. 12455-86

PRODUCT 25 lb. Plastic Pail 174 x 1.5 oz. Ctn.

CODE CP4082 CP1715 CP2925 291 x 25 gm. Ctn.

PLACE PAC DIMENSIONS (in) N/A 47/8 x 3 x 5/8 4 7/8 x 2 3/16 x 5/8

PACKAGING: 25 lb. plastic pail EPA REG. NO. 12455-36 174 x 1.5 oz. place pacs EPA REG. NO. 12455-75