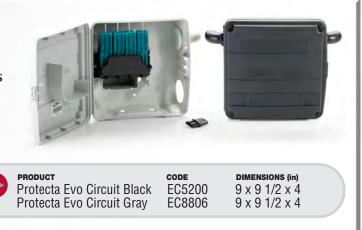

#### CIRCUIT

- Built-in disguise includes connectors to make station simulate an electrical box; great for sensitive accounts
- Can be used horizontally or vertically
- ► Single locking mechanism for quick servicing
- Removable tray for easy cleaning
- Dog & child tamper-resistant

#### PACKAGING:

6 stations per case with plastic connectors, bait securing rods (horizontal & vertical), tray and service card *Available in black and gray* 

CODE

EA2000