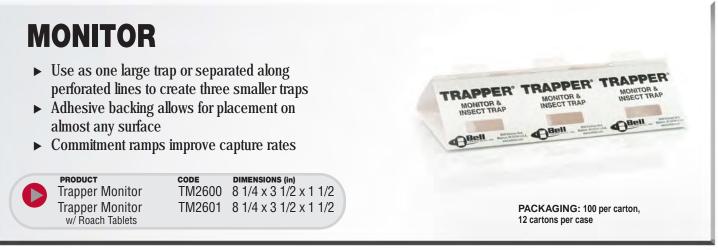

| PRODUCT                                                         | PURPOSE                                                                | FEATURES                                                                                                                                               |
|-----------------------------------------------------------------|------------------------------------------------------------------------|--------------------------------------------------------------------------------------------------------------------------------------------------------|
| PROVOKE                                                         | Attractants specifically formulated for rats and mice.                 | <ul> <li>Works with any trap</li> <li>Non-toxic and hypoallergen</li> <li>Won't stain clothing or fabri</li> </ul>                                     |
| TRAPPER' GLUE BOARDS                                            | Captures rats and mice,<br>available in two sizes,<br>non-poisonous.   | <ul> <li>Low profile tray contains<br/>soft yet tenacious glue</li> <li>Protective Tunnel available</li> </ul>                                         |
| TRAPPER' PEST MONITOR                                           | 2-piece pest monitor<br>designed for mice<br>and insects.              | <ul> <li>Holds a TRAPPER MC<br/>glue trap for easy monitorin<br/>of mice or insects</li> <li>Discrete</li> </ul>                                       |
| TRAPPER' MAX                                                    | Scented glue trap that<br>captures mice, roaches<br>and other insects. | <ul> <li>Non-toxic, disposable<br/>glue trap</li> <li>Powerful adhesive<br/>coated on cardboard</li> </ul>                                             |
| TRAPPER' MAX FREE                                               | Non-scented, hypoallergenic<br>glue trap for sensitive<br>accounts.    | <ul> <li>Non-toxic, disposable<br/>glue trap</li> <li>Powerful adhesive<br/>coated on cardboard</li> </ul>                                             |
| TRAPPER° LTD                                                    | Captures mice, roaches and other insects.                              | <ul> <li>Non-toxic, disposable<br/>glue trap</li> <li>Can be used flat or folded<br/>for protection</li> </ul>                                         |
| TRAPPER' TRAPPER' TRAPPER'<br>TRAPPER'<br>MONITOR & INSECT TRAP | Captures and monitors roaches and other insects.                       | <ul> <li>Can be used as a single tra<br/>or broken into three traps</li> <li>Non-toxic</li> <li>Available with roach<br/>attractant tablets</li> </ul> |