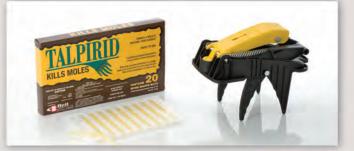

# TALPIRID®

#### Earthworm-Shaped Mole Bait

- The first mole bait of its type scientifically proven in laboratory and field studies to kill moles
- One worm contains a lethal dose of Bromethalin for moles
- ► Mimics a mole's natural food source the earthworm

### **TALPIRID**<sup>®</sup>

#### **MOLE TRAP**

- Built using structural grade nylon to withstand the toughest soil conditions
- Placing and setting the trap is fast, easy and hands-free
- Professional looking low-profile trap can be used again and again

PRODUCT CODE **DIMENSIONS** (in) Talpirid Mole Trap MT4150 10 1/2 x 5 3/4 x 11 1/2

PACKAGING: 4 per case