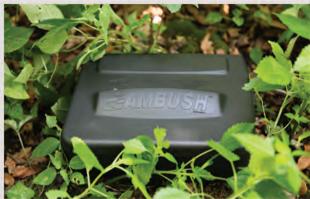

#### **AMBUSH**

- Single locking mechanism for quick servicing
- Removable tray for easy cleaning
- ► Low-profile but accommodates TRAPPER T-Rex Rat Trap
- ► Compatible with Sidekick Load-N-Lock system
- Dog & child tamper-resistant

PACKAGING: 6 stations per case with bait securing rods, tray and service card PRODUCT Protecta Evo Ambush **DIMENSIONS (in)** 8 1/2 x 10 1/4 x 4 1/4