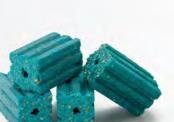

#### Earthworm-Shaped Mole Bait

- The first mole bait of its type scientifically proven in laboratory and field studies to kill moles
- One worm contains a lethal dose of Bromethalin for moles
- ► Mimics a mole's natural food source the earthworm