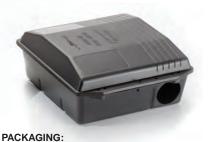

## **PROTECTA®**

#### MOUSE

- ► Can be used as a monitor, trap and bait station
- Studs on the floor provide two positioning options for the TRAPPER Mini-Rex
- ► Side-opening design makes servicing the station easy

CODE

PS2539

PRODUCT Protecta Mouse **DIMENSIONS** (in) 6 1/4 X 5 1/4 x 2 1/2

PACKAGING: 12 stations per case with service labels

PACKAGING: 12 stations per case with service labels