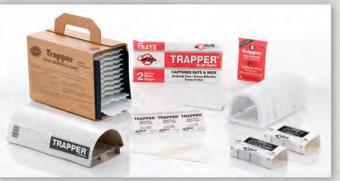

#### TRAPPER GLUE AND MECHANICAL TRAPS

Bell has applied its vast knowledge of rodent behavior and engineering savvy into the development of an array of mechanical and adhesive trapping alternatives. Bell's glue formulations are the result of substantial research and testing to determine the ideal combination of immediate grip and stretchable hold, the two factors needed for the highest possible capture rate.

# **TRAPPER®**

#### 24/7

- ► Sleek multiple catch mouse trap
- ▶ Ideal for monitoring and trapping mice and insects

CODE

MC2470

► Durable plastic won't rust

PRODUCT

Trapper 24/7

▶ Fits under pallets and in low spaces

### **TRAPPER**<sup>®</sup>

Bulk Rat

Pro Pack Rat

TR2712 9 3/4 x 4 5/8 x 1/4

TR2700 9 3/4 x 4 5/8 x 1/4

Trapper Tunnel Plastic TT2570 9 13/16 x 5 3/16 x 3 1/8

Trapper Tunnel Cardboard TT2571 11 x 4 7/8 x 3

#### PACKAGING:

2-Pack for Rats - cartons of 24 x 2 (48 traps per case) 2-Pack for Mice - cartons of 48 x 2 (96 traps per case) Bulk Trapper Glue Boards - 48 per case (rat size) Bulk Trapper Glue Boards - 96 per case (mouse size) Pro Pack – 12 traps in dispenser, 4 dispensers per case Trapper Tunnel - 48 per case (cardboard or plastic)