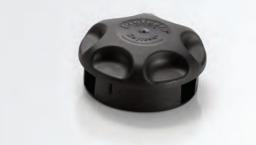

#### **KEYLESS**

- ► Keyless station locks with a quick twist of the lid
- ► Innovative circular design incorporates three separate entry points for mice
- ► Station allows for three mice to feed simultaneously

PRODUCT Protecta Keyless

CODE **DIMENSIONS** (in) KP6397 N/A x 4 3/4 x 2