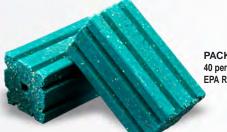

### **CONTRAC®**

#### **Proven Rodent Acceptance**

- Contains the single-feeding anticoagulant Bromadiolone
- Formulated with an optimal blend of ingredients and low wax content for high palatability and weatherability
- ► Ideal choice for all-around control

PACKAGING: 4 lb. & 18 lb. plastic pails -EPA REG. NO. 12455-79

PRODUCT 4 lb. Pail x 4/case 18 lb. Plastic Pail

SI NY

**BLOX**<sup>®</sup> 1 oz. BLOX DIMENSIONS (in) 1 3/4 x 1 x 1 13/4 x 1 x 1

Bell

KILLS RATS & MI