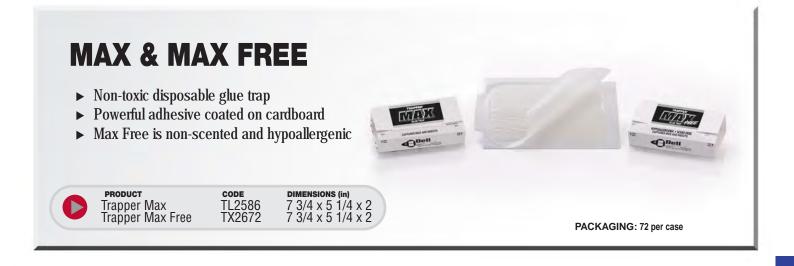

| PRODUCT                                                         | PURPOSE                                                                | FEATURES                                                                                                                                               |
|-----------------------------------------------------------------|------------------------------------------------------------------------|--------------------------------------------------------------------------------------------------------------------------------------------------------|
| PROVOKE                                                         | Attractants specifically formulated for rats and mice.                 | <ul> <li>Works with any trap</li> <li>Non-toxic and hypoallergen</li> <li>Won't stain clothing or fabri</li> </ul>                                     |
| TRAPPER' GLUE BOARDS                                            | Captures rats and mice,<br>available in two sizes,<br>non-poisonous.   | <ul> <li>Low profile tray contains<br/>soft yet tenacious glue</li> <li>Protective Tunnel available</li> </ul>                                         |
| TRAPPER' PEST MONITOR                                           | 2-piece pest monitor<br>designed for mice<br>and insects.              | <ul> <li>Holds a TRAPPER MC<br/>glue trap for easy monitorin<br/>of mice or insects</li> <li>Discrete</li> </ul>                                       |
| TRAPPER' MAX                                                    | Scented glue trap that<br>captures mice, roaches<br>and other insects. | <ul> <li>Non-toxic, disposable<br/>glue trap</li> <li>Powerful adhesive<br/>coated on cardboard</li> </ul>                                             |
| TRAPPER' MAX FREE                                               | Non-scented, hypoallergenic<br>glue trap for sensitive<br>accounts.    | <ul> <li>Non-toxic, disposable<br/>glue trap</li> <li>Powerful adhesive<br/>coated on cardboard</li> </ul>                                             |
| TRAPPER° LTD                                                    | Captures mice, roaches and other insects.                              | <ul> <li>Non-toxic, disposable<br/>glue trap</li> <li>Can be used flat or folded<br/>for protection</li> </ul>                                         |
| TRAPPER' TRAPPER' TRAPPER'<br>TRAPPER'<br>MONITOR & INSECT TRAP | Captures and monitors roaches and other insects.                       | <ul> <li>Can be used as a single tra<br/>or broken into three traps</li> <li>Non-toxic</li> <li>Available with roach<br/>attractant tablets</li> </ul> |