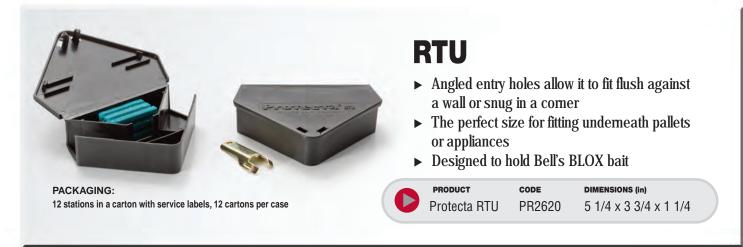

# **PROTECTA®**

- ► Vertical bait securing rods hold up to 8 1oz **Bell BLOX securely**
- ► Holds TRAPPER T-Rex rat snap trap
- ► Compatible with Sidekick Load-N-Lock securing base

PRODUCT CODE **DIMENSIONS** (in) Protecta Sidekick SK4500 9 3/4 x 8 1/2 x 4 1/2

#### **LOAD-N-LOCK**

- ► Anchoring system for LP and Sidekick
- Holds two standard concrete bricks for necessary weight
- Locking mechanism is only accessible from inside bait station

|   | PRODUCT                                                            | CODE           | DIMENSIONS (in)                                  |
|---|--------------------------------------------------------------------|----------------|--------------------------------------------------|
|   | Protecta LNL LP                                                    | LL2625         | 18 x 9 3/4 x 5 1/4                               |
| D | Protecta LNL Sidekick<br>Protecta LNL Sidekick<br>System w/ Bricks | LL4500<br>2941 | 14 1/2 x 9 3/4 x 4 5/8<br>14 1/2 x 9 3/4 x 7 1/4 |