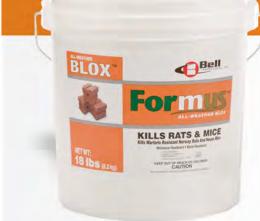

# Formus

#### Lower Toxicity Brodifacoum Bait

- Specially formulated to appeal to mice, but effective for rats as well
- ▶ 15gm BLOX provide maximum baiting flexibility
- At 25ppm, Formus provides maximum results in a lower toxicity formula

#### BLOX®

**PRODUCT** 18 lb. Plastic Pail 
 CODE
 15 gm. BLOX DIMENSIONS (in)

 FM4015
 1 x 1 x 1

PACKAGING: 18 lb. plastic pail – EPA REG. NO. 12455-108