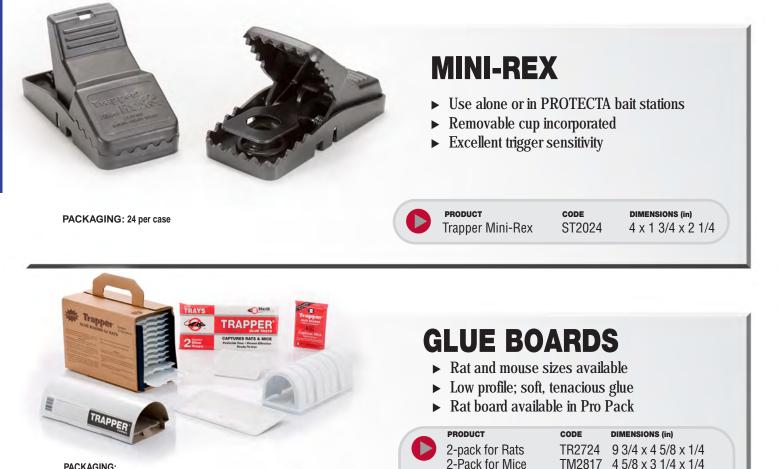

### **BELL STATIONS, TRAPS & ACCESSORIES**

| PURPOSE                                                                                          | FEATURES                                                                                                                                                                      |
|--------------------------------------------------------------------------------------------------|-------------------------------------------------------------------------------------------------------------------------------------------------------------------------------|
| "3 in 1" side-opening<br>device works as a<br>bait station,<br>monitor and trap.                 | <ul> <li>Tamper-resistant, opens side-<br/>ways with metal, 2-prong key</li> <li>Holds BLOX and<br/>TRAPPER Mini-Rex</li> </ul>                                               |
| Tamper-resistant key-<br>less mouse station.<br>Available in black for<br>easier monitoring.     | <ul> <li>No key required</li> <li>Three separate entry points/<br/>feeding stations</li> <li>Holds two BLOX securely</li> </ul>                                               |
| Tamper-resistant<br>mouse station with<br>patented design<br>features.                           | <ul> <li>Designed to hold Bell's<br/>extruded BLOX baits</li> <li>Reusable</li> <li>Fits in corners or against walls</li> </ul>                                               |
| Powerful rat snap<br>trap sets by hand<br>or foot. Includes<br>patented inter-<br>locking teeth. | <ul> <li>Use alone or in PROTECTA<br/>Bait Stations</li> <li>Removable bait cup makes<br/>servicing easy</li> </ul>                                                           |
| Powerful<br>mouse<br>snap trap.<br>Includes<br>patented interlocking<br>teeth.                   | Use alone or in PROTECTA<br>bait stations     Removable bait cup     Excellent trigger sensitivity                                                                            |
| Sleek, non-winding<br>multiple catch<br>mouse trap.                                              | <ul> <li>Monitors/traps mice &amp; insects</li> <li>Horizontal sliding lid</li> <li>Durable plastic won't rust</li> <li>Fits under pallets and in<br/>tight spaces</li> </ul> |
| Multiple-catch<br>mouse trap.<br>Tinted lid allows<br>for easy moni-<br>toring.                  | <ul> <li>Accomodates TRAPPER MC<br/>glue trap for easy cleaning</li> <li>Smaller size fits in tight<br/>baiting places</li> </ul>                                             |
| Economical way to<br>place bait where<br>tamper resistance is<br>not required.                   | <ul> <li>Holds liquid, dry bait or<br/>tracking powder</li> <li>Two sizes available for<br/>rats and mice</li> </ul>                                                          |
| Economical way to<br>place bait where<br>tamper resistance is<br>not required.                   | <ul> <li>Holds liquid or dry bait</li> <li>Made of black polystyrene;<br/>lightweight</li> </ul>                                                                              |
| Superior<br>designed<br>scissor<br>mole<br>trap.                                                 | <ul> <li>Easy to set and service</li> <li>Setting is "hands-free"</li> <li>Can be used again<br/>and again</li> </ul>                                                         |