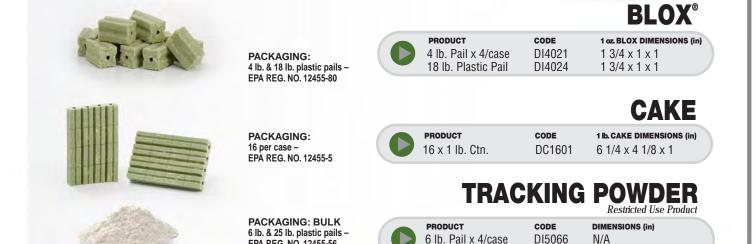

### **CONTRAC®**

#### **Proven Rodent Acceptance**

- Contains the single-feeding anticoagulant Bromadiolone
- Formulated with an optimal blend of ingredients and low wax content for high palatability and weatherability
- ► Ideal choice for all-around control

PACKAGING: 4 lb. & 18 lb. plastic pails -EPA REG. NO. 12455-79

PRODUCT 4 lb. Pail x 4/case 18 lb. Plastic Pail

SI NY

**BLOX**<sup>®</sup> 1 oz. BLOX DIMENSIONS (in) 1 3/4 x 1 x 1 13/4 x 1 x 1

Bell

KILLS RATS & MI

CODE

CODE

CB4047

CB4051

CAUTION

PACKAGING: 40 per case -EPA REG. NO. 12455-82

#### **SUPER BLOX®**

PRODUCT 40 x 8 oz. Ctn. CB4040

8 oz. BLOX DIMENSIONS (in) 3 3/4 x 1 7/8 x 1 7/8

#### PELLETS

PACKAGING: 25 lb. plastic pail -EPA REG. NO. 12455-69 174 x 1.5 oz. place pacs -EPA REG. NO. 12455-76 291 x 25 g. place pacs – EPA REG. NO. 12455-86

PRODUCT 25 lb. Plastic Pail 174 x 1.5 oz. Ctn.