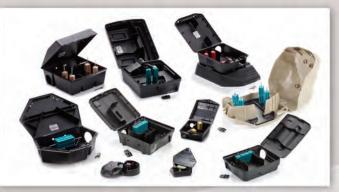

#### **PROTECTA TAMPER-RESISTANT BAIT STATIONS**

From the toughest to most discreet baiting requirements, Bell offers PMPs a choice of versatile tamper-resistant bait stations and anchoring systems to fit any situation.

# **PROTECTA®**

#### PROTECTA

- ▶ The 'Original' tamper-resistant bait station
- ► Made of heavy-duty molded plastic
- Horizontal and vertical bait securing rods included

**рворист** Protecta Black Protecta Gray соре PS2540 PS2550 DIMENSIONS (in) 11 x 11 1/2 x 6 11 x 11 1/2 x 6

PACKAGING: 6 stations per case with bait securing rods, insert trays & service record cards Available in black and gray