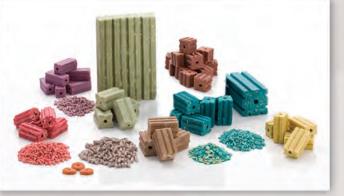

#### UNIQUE RODENTICIDE BAIT FORMULATIONS

Bell Laboratories' complete line of rodenticides represents the widest range of rodent baits available anywhere. Bell's rodenticides contain only the high quality inert ingredients for maximum results. Bell's overall palatability and efficacy are proven in both laboratory and field settings.

### **CONTRAC®**

#### **Proven Rodent Acceptance**

- Contains the single-feeding anticoagulant Bromadiolone
- Formulated with an optimal blend of ingredients and low wax content for high palatability and weatherability
- ► Ideal choice for all-around control