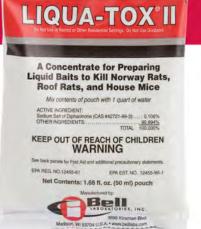

### LIQUA-TOX II<sup>®</sup>

#### **Liquid Concentrate**

- Contains the sodium salt of the multiple-feeding anticoagulant Diphacinone
- Gives control under dry conditions or when food is readily available but water is limited
- ▶ 8 individual pouches packed in a zip bag for easy distribution

PACKAGING: 8 x 1.7 oz. pouches x 4 – EPA REG. NO. 12455-61

#### LIQUID CONCENTRATE

8 pouches/box, 4 boxes/case LT3217 4 3/4 x 3 x 3/16

CODE POUCH DIMENSIONS (in)

T1 MOUSE<sup>®</sup> & T1 RAT<sup>®</sup>