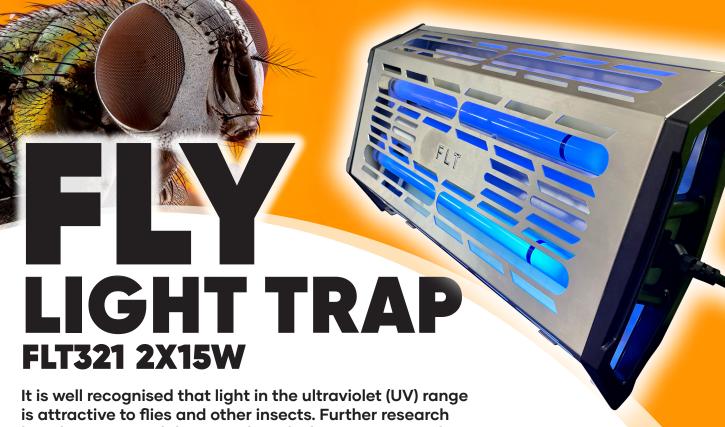

It is well recognised that light in the ultraviolet (UV) range is attractive to flies and other insects. Further research has demonstrated that wavelengths between 310 and 370 nm are the most attractive to house flies. The new FLT Insect Light Trap (ILT) uses light tubes of the specified wavelength to attract flying insects, which then become trapped on the super-adhesive glue boards situated within the trap.

The FLT is a versatile flying insect catching system that effectively lures, captures and kills a wide variety of flying pest insects.

- FLT units are stylishly slim and discreet while being strong & durable.
- Excellent efficiency ensures successful control and creates a comfortable living space.
- The high-grade UVA tube is completely harmless to humans and other mammals.
- The tube lasts for up to one year in use.
- The glue boards are large and effective offering silent and environmentally friendly insect control.
- The Glueboard has printed grids to simplify insect monitoring and counts.
- The unit is supplied with two yellow boards and shatterproof tubes.
- There are no fumes, no smell, no mess no noise and no pollution.
- The front mesh can be easily removed to replace glue boards or tubes.
- Designed specifically for wall mounting either horizontal or vertical as required.
- The FLT is ideal for indoor use in houses and commercial premises such as factories, food production areas and hospitals. It meets HACCP requirements.

#### **Product codes:**

Fly Light Trap: FLT321 2X15W
Yellow Boards: FLTBOARD
Replacement Tubes: TUBE15WBLSP
Universal Boards: CBI1300-15-16